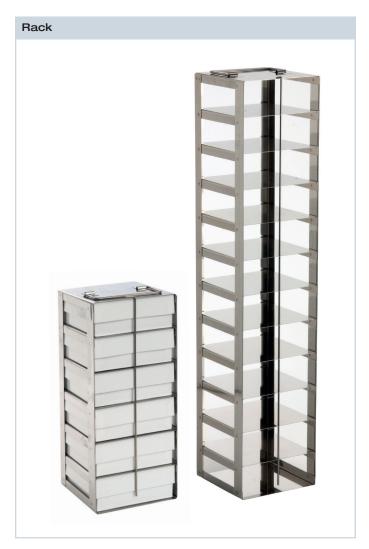

## **Racks for ULT C200**

## ORGANIZE AND OPTIMIZE THE FREEZER

Quality, efficiency and capacity at the best possible economy, is a vital objective in Nordic Lab's business philosophy. Our storage solutions include racks and boxes, all insuring an optimal handling and market low cost per sample to be stored.

Please find below specifications on the storage solution for the ULT C200 freezer model.

| Storage capacity |                 |                 |                       |                                   |                                |
|------------------|-----------------|-----------------|-----------------------|-----------------------------------|--------------------------------|
| Box<br>height    | No.<br>of boxes | No.<br>of racks | Total no.<br>of boxes | Racks without B&D*<br>Product no. | Racks with B&D*<br>Product no. |
| 50 mm            | 6<br>11         | 3               | 18<br>99              | N311200<br>N311220                | N312200<br>N312220             |
|                  | 11              | 9               | =117                  | NSTIZZO                           | INGTZZZU                       |
| 75 mm            | 4               | 3               | 12                    | N311300                           | N312300                        |
|                  | 8               | 9               | 72                    | N311320                           | N312320                        |
|                  |                 |                 | =84                   |                                   |                                |
| 100 mm           | 3               | 3               | 9                     | N311400                           | N312400                        |
|                  | 5               | 9               | 45                    | N311420                           | N312420                        |
|                  |                 |                 | =54                   |                                   |                                |